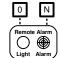

## \*Options

HT = Heater

= Power Light PRL = Pump Run Light
SA = Surge Arrester

**Remote Alarm Connections** 

Orenco Model AHW or equiv.

Note: 115VAC signal is present during alarm conditions.

**Terminal Block Types** 