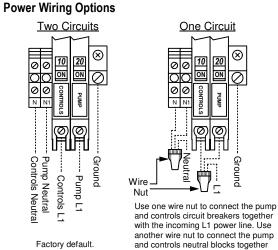

PCB = Pump Circuit Breaker

PSA = Phone Line Surge Arrester

PSC = Power Supply Cord (24VDC) RTU = ATRTU-100 Controller

TL = Terminal Link

TR = Transformer 120-36/18VAC