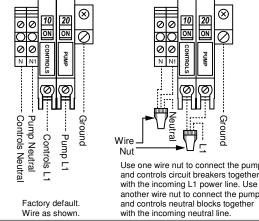

PCB = Pump Circuit Breaker

PSA = Phone Line Surge Arrester

PSC = Power Supply Cord (24VDC) RTU = ATRTU-100 Controller

TL = Terminal Link

TR = Transformer 120-36/18VAC