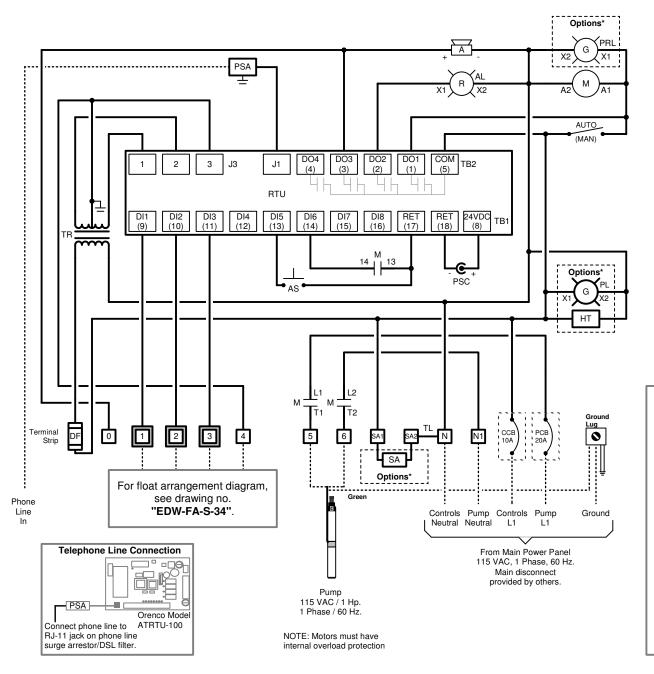

## **Control Panel Wiring Diagram** Model VCOM-S1 RO

## Key

= Factory Wire

---- = Field Wire

= Alternate Field Wire

= Audio Alarm, 115 VAC

AL = Alarm Light = Audio Silence Switch

CCB = Controls Circuit Breaker

DF = Fuse, 120VAC/1A M = Motor Contactor

PCB = Pump Circuit Breaker

PSA = Phone Line Surge Arrester

PSC = Power Supply Cord (24VDC) RTU = ATRTU-100 Controller

TL = Terminal Link

TR = Transformer 120-36/18VAC

## \*Options

HT = Heater

= Power Light PRL = Pump Run Light
SA = Surge Arrester

**Remote Alarm Connections** 

Orenco Model AHW or equiv.

Note: 115VAC signal is present during alarm conditions.

**Terminal Block Types** 

Standard

Surge

For VCOM-S RO operation description, see drawing no. "EIN-CP-OP-498".

Protected

814 AIRWAY AVENUE SUTHERLIN, OREGON 97479-9012

TELEPHONE: (800) 348-9843

(541) 459-4449 WEBSITE:

www.orenco.com