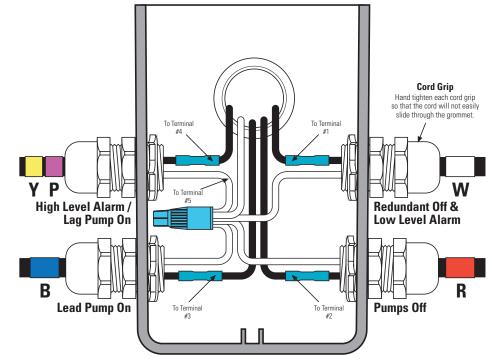

## **Splice Box Wiring**

#### Float Tag Colors

R - Red

**P** - Purple

B - Blue E - Grey

**G** - Green W - White

Note: Multi-function floats will have more than one marker

Note: The above diagram only shows the float connections. Your system may additionally include pump wire splicing.