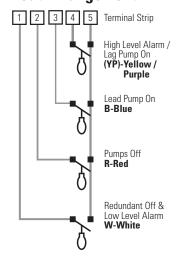

### **Float Arrangement**

#### Float Tag Colors

R - Red

**P** - Purple

B - Blue E - Grey

**G** - Green W - White

Note: Multi-function floats will have more than one marker

Note: The above diagram only shows the float connections. Your system may additionally include pump wire splicing.