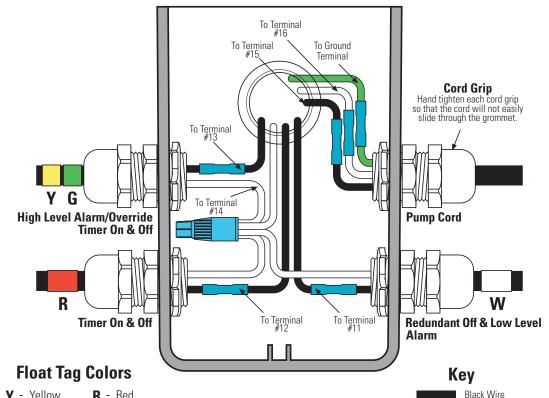

## **Float Types**

Y - Yellow

R - Red

- Purple

n - Orange

- Blue

E - Grev

W - White Green Note: Multi-function floats will have

more than one marker

**Attention:** Failure to follow splicing instructions will void warranty

\* Refer to drawing EIN-SB-SB-1 for splicing instructions.

**Control Panel Series** 

**Float Function Color Code** 

Splice Box Model

Drawing No.

**VCOM-AXB/PT** /(YG)RW

SB4

EDW-FS-AX-4

White Wire

Green Wire

Waterproof