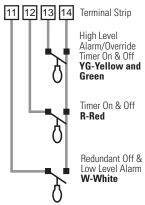

## **Float Types**

Y - Yellow

R - Red

- Purple

n - Orange

- Blue

E - Grev

W - White Green Note: Multi-function floats will have

more than one marker

**Attention:** Failure to follow splicing instructions will void warranty

\* Refer to drawing EIN-SB-SB-1 for splicing instructions.

**Control Panel Series** 

**Float Function Color Code** 