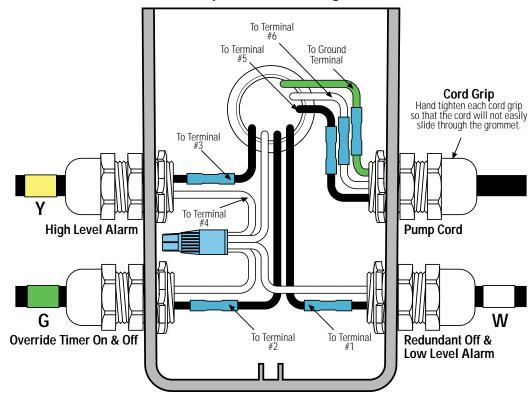

## **Splice Box Wiring**

\* Refer to drawing EIN-SB-SB-1 for splicing instructions.

Key White Wire

Black Wire

Green Wire

Waterproof Wire Nut

Heat Shrink &

Butt Connector 3

**Control Panel Series** 