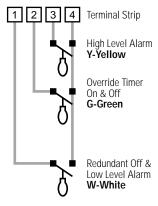

#### **Float Tag Colors**

- Y Yellow
- R Red
- **P** Purple **R** - Blue
- **E** Grey
- G Green
- W White

O - Orange

Note: Multi-function floats will have more than one marker

**Attention:** Failure to follow splicing instructions will void warranty

**Float Function Color Code** 

**Splice Box Model** 

Drawing No.

VCOM-AXA **YGW**  SB4

EDW-FS-AX-1

EDW-FS-AX-1 Rev 1.0 @02/06/01