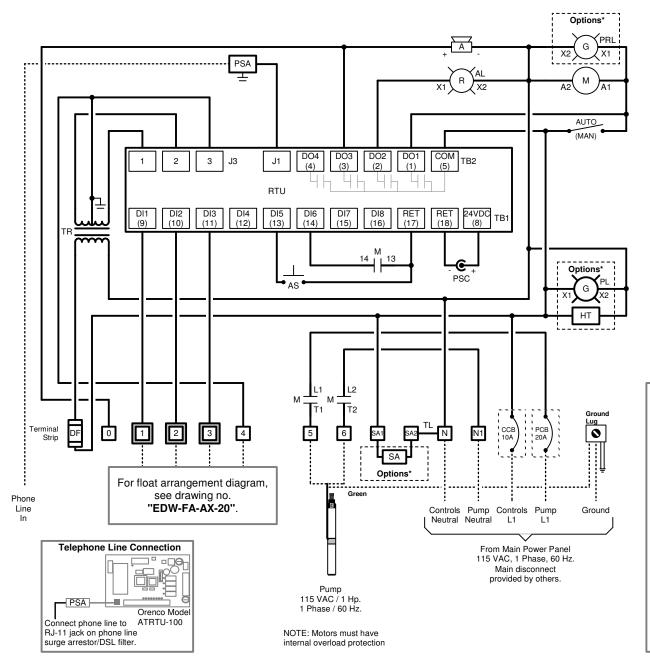

## **Control Panel Wiring Diagram** Model VCOM-AX20A1

## Key

= Factory Wire

---- = Field Wire

= Alternate Field Wire

= Audio Alarm, 115 VAC

AL = Alarm Light = Audio Silence Switch

CCB = Controls Circuit Breaker

DF = Fuse, 120VAC/1A M = Motor Contactor

PCB = Pump Circuit Breaker

PSA = Phone Line Surge Arrester

PSC = Power Supply Cord (24VDC) RTU = ATRTU-100 Controller

TL = Terminal Link TR = Transformer 120-36/18VAC

## \*Options

HT = Heater

= Power Light

PRL = Pump Run Light
SA = Surge Arrester

Protected

Standard

For VCOM-AX20A operation description, see drawing no. "EIN-CP-OP-505".

814 AIRWAY AVENUE SUTHERLIN, OREGON 97479-9012