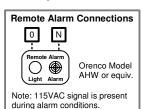

## Key

= Factory Wire

---- = Field Wire

= Alternate Field Wire

= Audio Alarm, 115 VAC

AL = Alarm Light = Audio Silence Switch

CCB = Controls Circuit Breaker

DF = Fuse, 120VAC/1A M = Motor Contactor