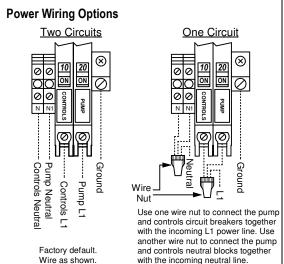

PCB = Pump Circuit Breaker

PSA = Phone Line Surge Arrester

PSC = Power Supply Cord (24VDC) RTU = ATRTU-100 Controller

TL = Terminal Link TR = Transformer 120-36/18VAC