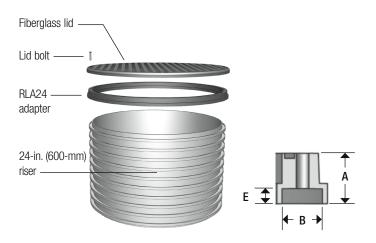

# **Applications**

Orenco® riser-to-lid adapters (RLAs) provide a secure, watertight method of attaching an Orenco fiberglass lid to a 24-in. or 30-in. (600- or 750-mm) ribbed PVC access riser.

RLAs are especially useful when the top of the riser is uneven or has a damaged edge.

#### General

RLA adapters can be attached to 24-in. or 30-in. (600- or 750-mm) risers to simplify bolting a lid to the riser. Use a methacrylate adhesive to bond RLAs to risers. (See NTD-ADH-1, *Orenco®Adhesives and Dispensers*, for adhesive recommendations.) The RLA24 has 12 predrilled bolt holes. The RLA30 is not predrilled.

### **Specifications**

| Dimensions, in. (mm)    | RLA24                    | RLA30                 |
|-------------------------|--------------------------|-----------------------|
| A – Adapter height      | 1.25 (32)                | 1.25 (32)             |
| B – Socket or lip width | 1 (25)                   | 1 (25)                |
| C – Inside diameter     | 22.88 (581)              | 28.5 (724)            |
| D – Outside diameter    | 25.5 (648)               | 31 (787)              |
| E – Socket depth        | 0.375 (10)               | N/A                   |
| Riser style             | Perma-Loc™<br>Ultra-Rib™ | Perma-Loc<br>Kor-FLo™ |