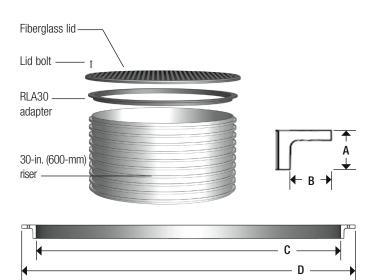

# **Applications**

Orenco® riser-to-lid adapters (RLAs) provide a secure, watertight method of attaching an Orenco fiberglass lid to a 24-in. or 30-in. (600- or 750-mm) ribbed PVC access riser.

RLAs are especially useful when the top of the riser is uneven or has a damaged edge.

#### General

RLA adapters can be attached to 24-in. or 30-in. (600- or 750-mm) risers to simplify bolting a lid to the riser. Use a methacrylate adhesive to bond RLAs to risers. (See NTD-ADH-1, *Orenco®Adhesives and Dispensers*, for adhesive recommendations.) The RLA24 has 12 predrilled bolt holes. The RLA30 is not predrilled.

For a proper seal, RLA adapters must be used with gasketed access lids. RLA30 adapters are not compatible with Orenco DuraFiber™ FLD30 lids. RLA30 adapters are only compatible with FLDR30 lids.

### **Specifications**

| Dimensions, in. (mm)    | RLA24                    | RLA30                 |
|-------------------------|--------------------------|-----------------------|
| A – Adapter height      | 1.25 (32)                | 1.25 (32)             |
| B – Socket or lip width | 1 (25)                   | 1 (25)                |
| C – Inside diameter     | 22.88 (581)              | 28.5 (724)            |
| D – Outside diameter    | 25.5 (648)               | 31 (787)              |
| E – Socket depth        | 0.375 (10)               | N/A                   |
| Riser style             | Perma-Loc™<br>Ultra-Rib™ | Perma-Loc<br>Kor-FLo™ |