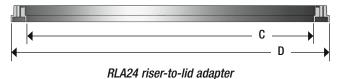

### **Specifications**

| Dimensions, in. (mm)    | RLA24                    | RLA30                 |
|-------------------------|--------------------------|-----------------------|
| A – Adapter height      | 1.25 (32)                | 1.25 (32)             |
| B – Socket or lip width | 1 (25)                   | 1 (25)                |
| C – Inside diameter     | 22.88 (581)              | 28.5 (724)            |
| D – Outside diameter    | 25.5 (648)               | 31 (787)              |
| E – Socket depth        | 0.375 (10)               | N/A                   |
| Riser style             | Perma-Loc™<br>Ultra-Rib™ | Perma-Loc<br>Kor-FLo™ |