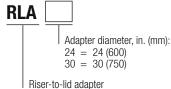

enco fiberglass lid to a 24-in. or 30-in. (600- or 750-mm) ribbed PVC access riser.

RLAs are especially useful when the top of the riser is uneven or has a damaged edge.







RLA30 riser-to-lid adapter

#### General

RLA adapters can be attached to 24-in. or 30-in. (600- or 750-mm) risers to simplify bolting a lid to the riser. Use a methacrylate adhesive to bond RLAs to risers. (See NTD-ADH-1, *Orenco®Adhesives and Dispensers*, for adhesive recommendations.) The RLA24 has 12 predrilled bolt holes. The RLA30 is not predrilled.

For a proper seal, RLA adapters must be used with gasketed access lids. RLA30 adapters are not compatible with Orenco DuraFiber™ FLD30 lids. RLA30 adapters are only compatible with FLDR30 lids.

#### **Standard Models**

RLA24, RLA30

# **Product Code Diagram**



## **Materials of Construction**

| Adapter | ABS |
|---------|-----|
|         |     |

### **Specifications**

| Dimensions, in. (mm)    | RLA24                    | RLA30                 |
|-------------------------|--------------------------|-----------------------|
| A – Adapter height      | 1.25 (32)                | 1.25 (32)             |
| B – Socket or lip width | 1 (25)                   | 1 (25)                |
| C – Inside diameter     | 22.88 (581)              | 28.5 (724)            |
| D – Outside diameter    | 25.5 (648)               | 31 (787)              |
| E – Socket depth        | 0.375 (10)               | N/A                   |
| Riser style             | Perma-Loc™<br>Ultra-Rib™ | Perma-Loc<br>Kor-FLo™ |