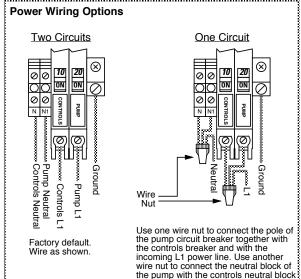

## Control Panel Wiring Diagram Model MVP-S1 RO CS SA

= Factory Wire
= Field Wire
= Alternate Field Wire

A = Audio Alarm, 115 VAC
AL = Alarm Light
AS = Audio Silence Switch CCB = Controls Circuit Breaker

CS = Current Sensor Logo = Logic Module M = Motor Contactor
PCB = Pump Circuit Breaker
PFL = Pump Fail Light

SA = Surge Arrester
TL = Terminal Link

\*Options

HT = Heater
PL = Power Light
PRL = Pump Run Light