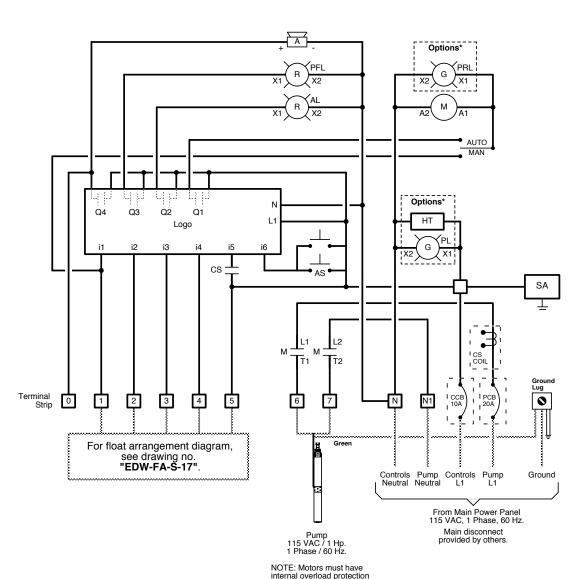

## Control Panel Wiring Diagram Model MVP-S1 RO CS SA

= Factory Wire
= Field Wire
= Alternate Field Wire

A = Audio Alarm, 115 VAC
AL = Alarm Light
AS = Audio Silence Switch CCB = Controls Circuit Breaker

CS = Current Sensor Logo = Logic Module M = Motor Contactor
PCB = Pump Circuit Breaker
PFL = Pump Fail Light

SA = Surge Arrester
TL = Terminal Link

\*Options

HT = Heater
PL = Power Light
PRL = Pump Run Light