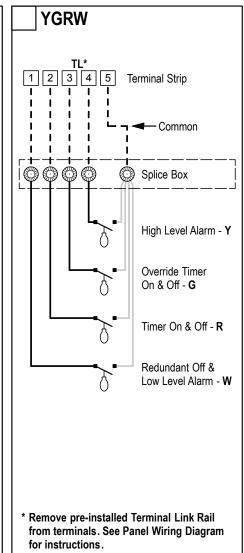

## **Float Wiring Diagram**

Check the appropriate box for the float functions used in your system.

Control Panel Series: MVP-S DM (Timed Dose)

Remove pre-installed Terminal Link Rail

for instructions.

from terminals. See Panel Wiring Diagram