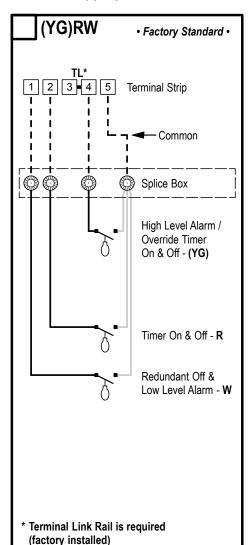

## **Float Wiring Diagram**

Check the appropriate box for the float functions used in your system.

Control Panel Series: MVP-S DM (Timed Dose)

Remove pre-installed Terminal Link Rail

for instructions.

from terminals. See Panel Wiring Diagram