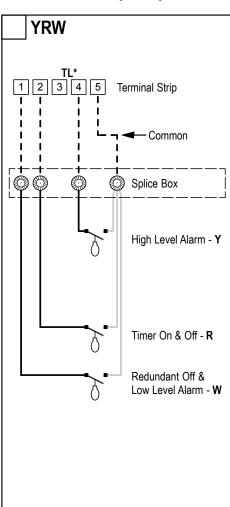

## **Float Wiring Diagram**

Check the appropriate box for the float functions used in your system.

Control Panel Series: MVP-S DM (Timed Dose)

Remove pre-installed Terminal Link Rail

for instructions.

from terminals. See Panel Wiring Diagram