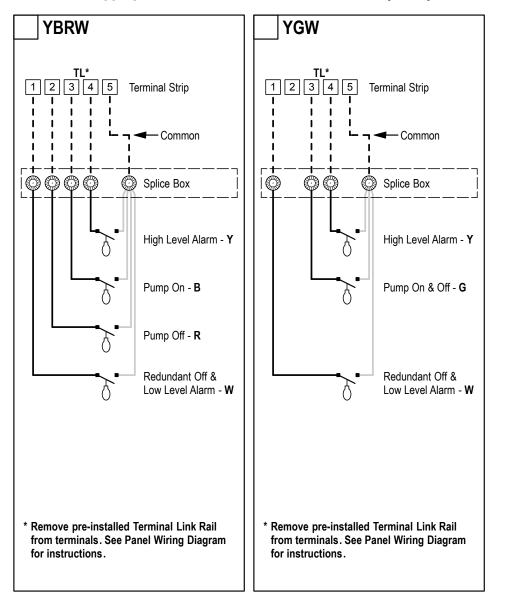

814 AIRWAY AVENUE SUTHERLIN, OREGON

97479-9012

Check the appropriate box for the float functions used in your system.

| Wires Field Wire Float Wire White Float Wire Black                                                  | TELEPHONE:<br>(800) 348-9843<br>(541) 459-4449<br>FACSIMILE:<br>(541) 459 2884<br>WEBSITE: |
|-----------------------------------------------------------------------------------------------------|--------------------------------------------------------------------------------------------|
| Splices Specs: waterproof twist-on wire connector                                                   | www.orenco.com                                                                             |
| Float Types<br>Specs: contact - normally open<br>differential - no minimum<br>power rating - signal |                                                                                            |