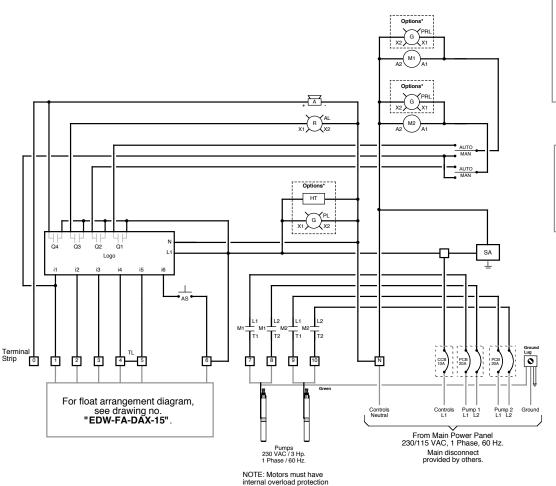

## **Panel Wiring Diagram** Model MVP-DAX2 RO SA

SUTHERLIN, OREGON

TOLL FREE:

(800) 348-9843

TELEPHONE:

(541) 459-4449

FACSIMILE:

www.orenco.com

Key = Factory Wire = Field Wire 814 AIRWAY AVENUE

= Alternate Field Wire
A = Audio Alarm, 115 VAC
AL = Alarm Light

ALT = Duplex Alternator AS = Audio Silence Switch CCB = Controls Circuit Breaker

Logo = Logic Module

M = Motor Contactor

PCB = Pump Circuit Breaker SA = Surge Arrestor = Silence Control Relay = Terminal Link

\*Options

HT = Heater
PL = Power Light
PRL = Pump Run Light

For MVP-DAX RO operation description, see drawing no. "EIN-CP-OP-85".