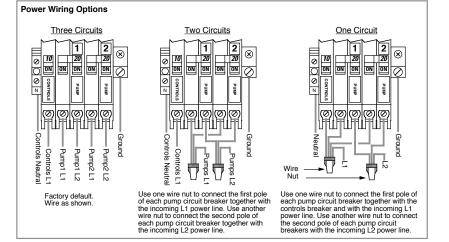

## **Panel Wiring Diagram** Model MVP-DAX2 RO SA



SUTHERLIN, OREGON

TOLL FREE:

(800) 348-9843

TELEPHONE:

(541) 459-4449

FACSIMILE:

www.orenco.com









Key = Factory Wire = Field Wire 814 AIRWAY AVENUE

= Alternate Field Wire
A = Audio Alarm, 115 VAC
AL = Alarm Light

ALT = Duplex Alternator AS = Audio Silence Switch CCB = Controls Circuit Breaker

Logo = Logic Module

M = Motor Contactor

PCB = Pump Circuit Breaker SA = Surge Arrestor = Silence Control Relay = Terminal Link

\*Options

HT = Heater
PL = Power Light
PRL = Pump Run Light

For MVP-DAX RO operation description, see drawing no. "EIN-CP-OP-85".

(541)459-2884 WEB SITE: