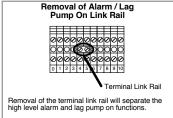

## **Panel Wiring Diagram** Model MVP-DAX2 RO SA



SUTHERLIN, OREGON

TOLL FREE:

(800) 348-9843

TELEPHONE:

(541) 459-4449

FACSIMILE:

www.orenco.com









Key = Factory Wire = Field Wire 814 AIRWAY AVENUE

= Alternate Field Wire
A = Audio Alarm, 115 VAC
AL = Alarm Light

ALT = Duplex Alternator AS = Audio Silence Switch CCB = Controls Circuit Breaker

Logo = Logic Module

M = Motor Contactor

PCB = Pump Circuit Breaker SA = Surge Arrestor = Silence Control Relay = Terminal Link

\*Options

HT = Heater
PL = Power Light
PRL = Pump Run Light

For MVP-DAX RO operation description, see drawing no. "EIN-CP-OP-85".

(541)459-2884 WEB SITE: