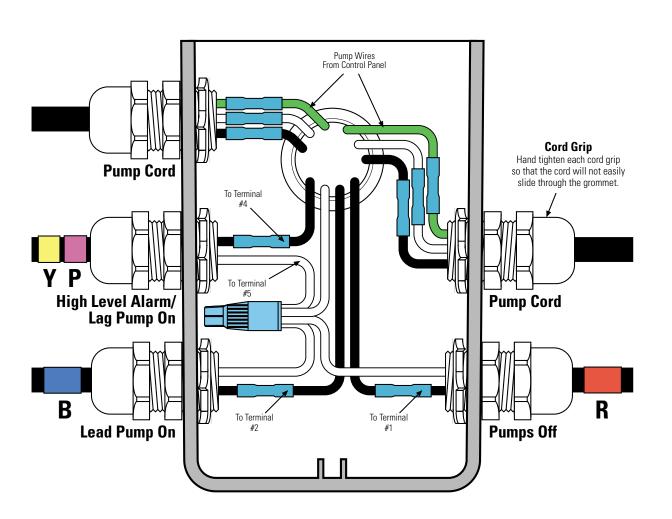

## **Splice Box Wiring Diagram**

SUTHERLIN, OREGON

97479-9012

TELEPHONE:

(541) 459-4449

FACSIMILE:

(541) 459-2884

## Float Tag Colors

Key

Black Wire

White Wire Green Wire

Waterproof Wire Nut

Heat Shrink & Butt Connector \*

Y - Yellow

\* Refer to drawing EIN-SB-SB-1

for splicing instructions.

P - Purple

**B** - Blue

**G** - Green

**-** Red

🛛 – Orange

🗕 – Grey

**W** - White

Note: Multi-function floats will have more than one marker

**Attention:** Failure to follow splicing instructions will void warranty

**Control Panel Series** 

**Float Function Color Code** 

**Splice Box Model** 