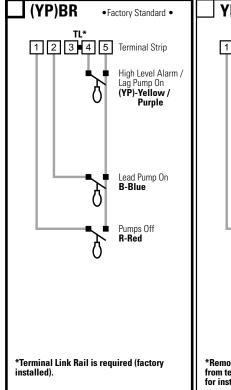

## **Float Arrangement Diagram**

Check the appropriate box for the float function (color code) used in your system.

For a wire splicing illustration of the above

EDW-SB-DAX-119 (no pump cords)

EDW-SB-DAX-120 (one pump cord)

EDW-SB-DAX-121 (two pump cords)

Box Wiring Diagrams:

diagram, request one of the following Splice