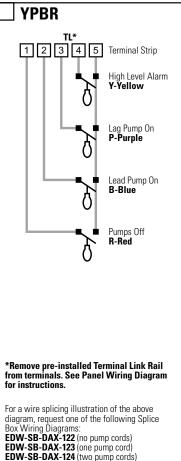

## **Float Arrangement Diagram**

Check the appropriate box for the float function (color code) used in your system.

For a wire splicing illustration of the above

EDW-SB-DAX-119 (no pump cords)

EDW-SB-DAX-120 (one pump cord)

EDW-SB-DAX-121 (two pump cords)

Box Wiring Diagrams:

diagram, request one of the following Splice