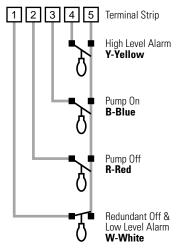

#### **Float Arrangement**

### Float Tag Colors

Y - Yellow R - Red
P - Purple O - Orange
B - Blue E - Grey
G - Green W - White

Note: Multi-function floats will have more than one marker

**Attention:** Failure to follow splicing instructions will void warranty