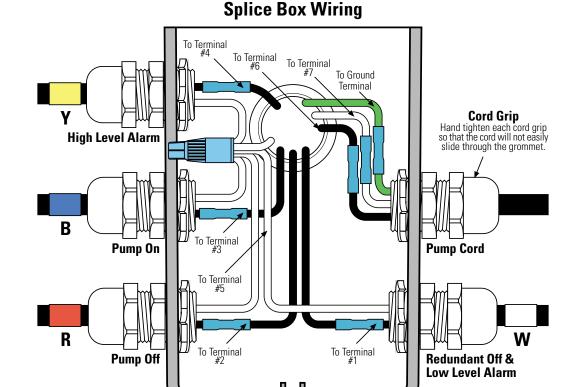

\* Refer to drawing EIN-SB-SB-1 for splicing instructions.

Black Wire
White Wire
Green Wire

Waterproof
Wire Nut

Heat Shrink &
Butt Connector \*

**Control Panel Series** 

S RO

Float Function Color Code

**Splice Box Model** 

**Drawing No.** 

YBRW

SB5

EDW-FS-S-3

EDW-FS-S-3 Rev 1.0 ©06/29/01