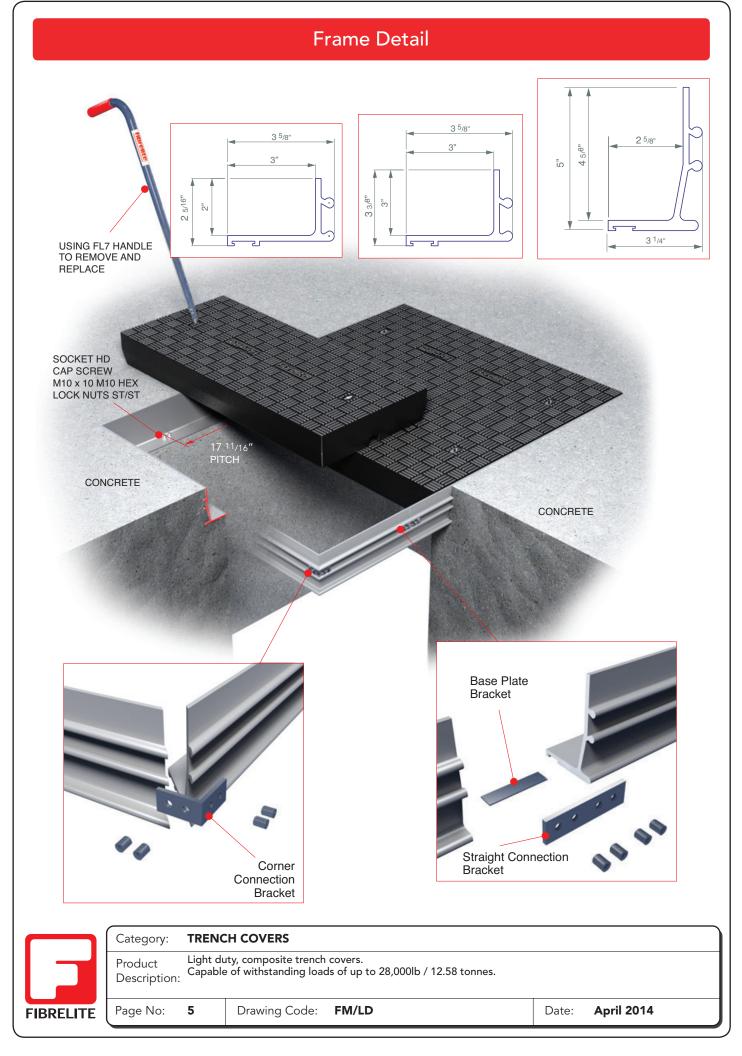

----------|--------------|
| FM45-60-76/LD   | 23 <sup>5</sup> /8 "             | 25           |
| FM45-70-76/LD   | <b>27</b> <sup>9</sup> /16 "     | 29           |
| FM45-80-76/LD   | 31 <sup>1</sup> /2 "             | 34           |
| FM45-90-76/LD   | <b>35</b> <sup>7</sup> /16 "     | 38           |
| FM45-100-76/LD  | <b>39</b> <sup>3</sup> /8 "      | 42           |
| FM45-110-76/LD  | <b>43</b> <sup>5</sup> /16 "     | 46           |
| FM45-120-76/LD  | 47 <sup>1</sup> /4 "             | 51           |
| FM45-130-76/LD  | 51 <sup>3</sup> /16 "            | 55           |
| FM45-140-76/LD  | 55 <sup>1</sup> /8 "             | 59           |
| FM45-150-76/LD  | <b>59</b> <sup>1</sup> /16 "     | 64           |
| FM45-160-76/LD  | 63 "                             | 68           |