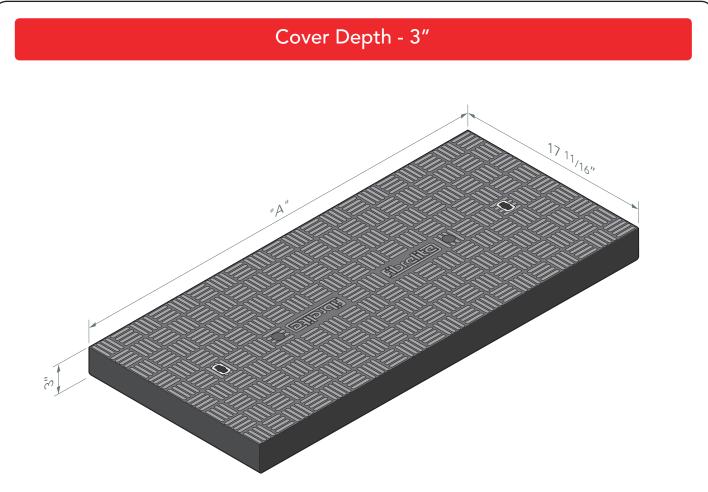

| Product<br>Code | Cover Length<br>DIM "A" (inches) | Weight (Ibs) |
|-----------------|----------------------------------|--------------|
| FM45-60-76/LD   | 23 <sup>5</sup> /8 "             | 25           |
| FM45-70-76/LD   | <b>27</b> <sup>9</sup> /16 "     | 29           |
| FM45-80-76/LD   | 31 <sup>1</sup> /2 "             | 34           |
| FM45-90-76/LD   | <b>35</b> <sup>7</sup> /16 "     | 38           |
| FM45-100-76/LD  | <b>39</b> <sup>3</sup> /8 "      | 42           |
| FM45-110-76/LD  | <b>43</b> <sup>5</sup> /16 "     | 46           |
| FM45-120-76/LD  | 47 <sup>1</sup> /4 "             | 51           |
| FM45-130-76/LD  | 51 <sup>3</sup> /16 "            | 55           |
| FM45-140-76/LD  | 55 <sup>1</sup> /8 "             | 59           |
| FM45-150-76/LD  | <b>59</b> <sup>1</sup> /16 "     | 64           |
| FM45-160-76/LD  | 63 "                             | 68           |