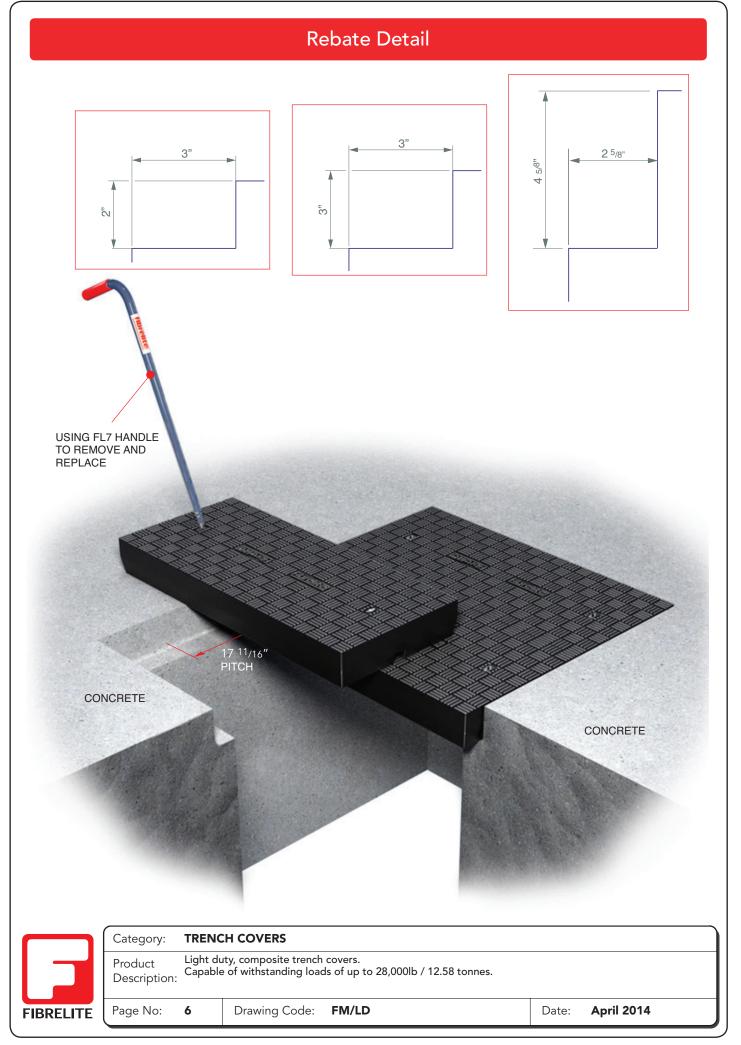

--------|--------------|
| FM45-60-76/LD   | 23 <sup>5</sup> /8 "             | 25           |
| FM45-70-76/LD   | <b>27</b> <sup>9</sup> /16 "     | 29           |
| FM45-80-76/LD   | 31 <sup>1</sup> /2 "             | 34           |
| FM45-90-76/LD   | <b>35</b> <sup>7</sup> /16 "     | 38           |
| FM45-100-76/LD  | <b>39</b> <sup>3</sup> /8 "      | 42           |
| FM45-110-76/LD  | <b>43</b> <sup>5</sup> /16 "     | 46           |
| FM45-120-76/LD  | 47 <sup>1</sup> /4 "             | 51           |
| FM45-130-76/LD  | 51 <sup>3</sup> /16 "            | 55           |
| FM45-140-76/LD  | 55 <sup>1</sup> /8 "             | 59           |
| FM45-150-76/LD  | <b>59</b> <sup>1</sup> /16 "     | 64           |
| FM45-160-76/LD  | 63 "                             | 68           |