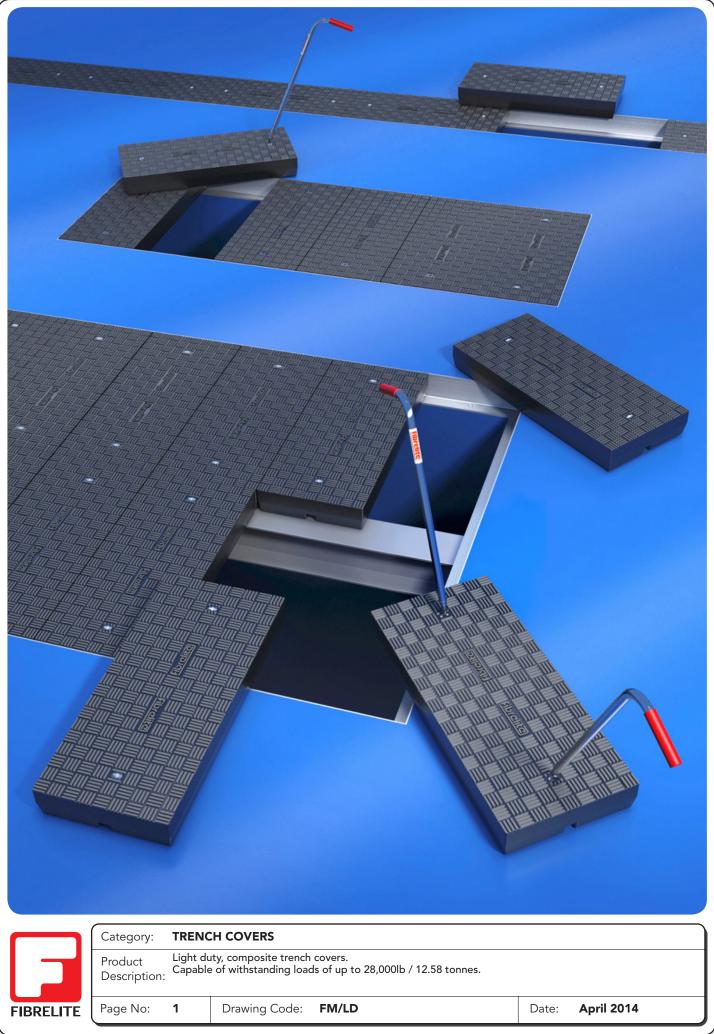

| Product<br>Code | Cover Length<br>DIM "A" (inches) | Weight (Ibs) |
|-----------------|----------------------------------|--------------|
| FM45-60-76/LD   | 23 <sup>5</sup> /8 "             | 25           |
| FM45-70-76/LD   | <b>27</b> <sup>9</sup> /16 "     | 29           |
| FM45-80-76/LD   | 31 <sup>1</sup> /2 "             | 34           |
| FM45-90-76/LD   | <b>35</b> <sup>7</sup> /16 "     | 38           |
| FM45-100-76/LD  | <b>39</b> <sup>3</sup> /8 "      | 42           |
| FM45-110-76/LD  | <b>43</b> <sup>5</sup> /16 "     | 46           |
| FM45-120-76/LD  | 47 <sup>1</sup> /4 "             | 51           |
| FM45-130-76/LD  | 51 <sup>3</sup> /16 "            | 55           |
| FM45-140-76/LD  | 55 <sup>1</sup> /8 "             | 59           |
| FM45-150-76/LD  | <b>59<