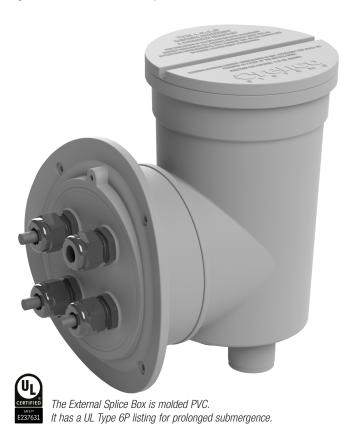

# **External Splice Box**

#### **Applications**

The Orenco® External Splice Box attaches outside the access riser of an underground tank. It's engineered specifically for water and wastewater treatment systems and is especially suited for use in locations prone to high groundwater and other wet conditions. Its separate conduit hubs, large volume, and optional dividers make it useful for maintaining isolation of high- and low-voltage wires, where needed. It has four cord grips, which accommodate power cords for floats and pumps of 0.170 - 0.470 inches (4.3 - 11.9 mm) in diameter. Unused cord grips can be plugged watertight with the supplied cord grip plugs. Each External Splice Box includes a riser adapter designed to provide a watertight connection between the splice box and riser.

#### General

To specify the Orenco External Splice Box for your installation, require the following:

- Watertightness for prolonged submergence per UL listing (Type 6P)
- Attachment external to access riser to allow inspection with no need to open the riser lid
- Volume of 126 in.<sup>3</sup> (2065 cm<sup>3</sup>) for easy wiring access and multiple wiring configurations
- Bottom entry, so conduit or direct-bury cable always remains below minimum burial depth
- UV-resistant rating for outdoor use
- Optional divider plates for isolating high- and low-voltage wires from separate conduits or direct-bury cable
- · Included riser adapter to eliminate the need for a grommet