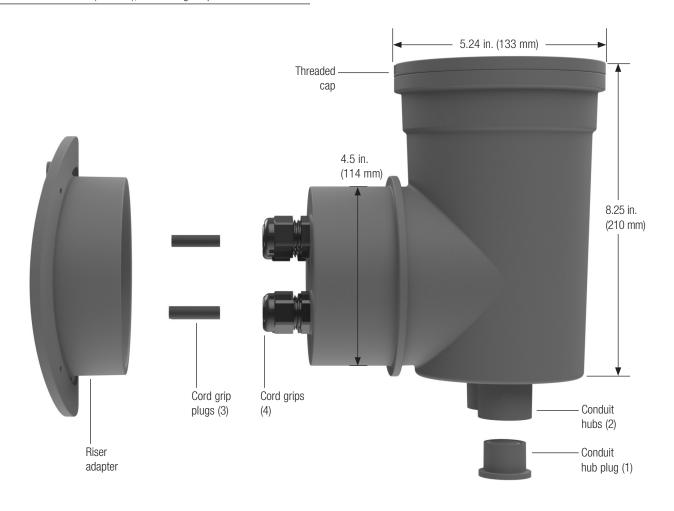

#### **Applications**

The Orenco® External Splice Box attaches outside the access riser of an underground tank. It's engineered specifically for water and wastewater treatment systems and is especially suited for use in locations prone to high groundwater and other wet conditions. Its separate conduit hubs, large volume, and optional dividers make it useful for maintaining isolation of high- and low-voltage wires, where needed. It has four cord grips, which accommodate power cords for floats and pumps of 0.170 - 0.470 inches (4.3 - 11.9 mm) in diameter. Unused cord grips can be plugged watertight with the supplied cord grip plugs. Each External Splice Box includes a riser adapter designed to provide a watertight connection between the splice box and riser.

## **Physical Specifications**

| Volume                      | 126 in. <sup>3</sup> (2065 cm <sup>3</sup> )                 |
|-----------------------------|--------------------------------------------------------------|
| Cord grips                  | 4                                                            |
| Cord grip plugs             | 3                                                            |
| Cord diameters accommodated | 0.170-0.470 in.<br>(4.3-11.9 mm)                             |
| Conduit hubs                | 2                                                            |
| Conduit hub plug            | 1                                                            |
| Conduit sizes accommodated  | ½ in. (with fitting or bell end) ¾ in. 1 in. (with coupling) |
| Dia. of hole into riser     | 5 in. (127 mm); hole-cutting template included               |

## **Materials of Construction**

| Splice box       | PVC         |
|------------------|-------------|
| Cord grips       | Nylon       |
| Cord grip plugs  | EPDM rubber |
| O-rings          | Buna rubber |
| Conduit hub plug | PVC         |
| Riser adapter    | ABS         |