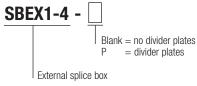

ection between the splice box and riser.



#### General

To specify the Orenco External Splice Box for your installation, require the following:

- Watertightness for prolonged submergence per UL listing (Type 6P)
- Attachment external to access riser to allow inspection with no need to open the riser lid
- Volume of 126 in.<sup>3</sup> (2065 cm<sup>3</sup>) for easy wiring access and multiple wiring configurations
- Bottom entry, so conduit or direct-bury cable always remains below minimum burial depth
- UV-resistant rating for outdoor use
- Optional divider plates for isolating high- and low-voltage wires from separate conduits or direct-bury cable
- · Included riser adapter to eliminate the need for a grommet

#### **Standard Models**

SBEX1-4, SBEX1-4-P

### **Product Code Diagram**





# Technical Data Sheet

## **Physical Specifications**

| Volume                      | 126 in. <sup>3</sup> (2065 cm <sup>3</sup> )                 |
|-----------------------------|--------------------------------------------------------------|
| Cord grips                  | 4                                                            |
| Cord grip plugs             | 3                                                            |
| Cord diameters accommodated | 0.170-0.470 in.<br>(4.3-11.9 mm)                             |
| Conduit hubs                | 2                                                            |
| Conduit hub plug            | 1                                                            |
| Conduit sizes accommodated  | ½ in. (with fitting or bell end) ¾ in. 1 in