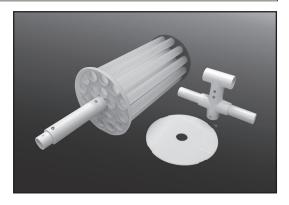

## **Before You Begin...**

The Effluent Filter Overflow Plate modifies 8-inch Orenco Systems® Biotube® base-inlet effluent filters\* to prevent effluent from bypassing the filter if the filter becomes clogged.

#### Step 1: Slip the Overflow Plate onto the Sleeve

Slip the overflow plate onto the one-inch diameter sleeve attached to the coupling.

<sup>\*</sup> Covered by U.S. patents 4,439,323 and 5,492,635

### Step 2: Replace the Handle

Slip the handle onto the one-inch diameter sleeve above the overflow plate, and tighten the stainless steel setscrew to hold the handle in place.