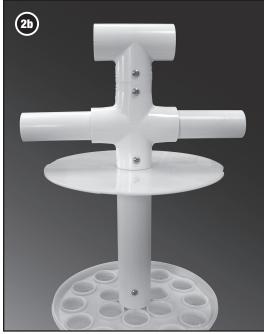

#### Step 1: Slip the Overflow Plate onto the Sleeve

Slip the overflow plate onto the one-inch diameter sleeve attached to the coupling.

<sup>\*</sup> Covered by U.S. patents 4,439,323 and 5,492,635

### Step 2: Replace the Handle

Slip the handle onto the one-inch diameter sleeve above the overflow plate, and tighten the stainless steel setscrew to hold the handle in place.