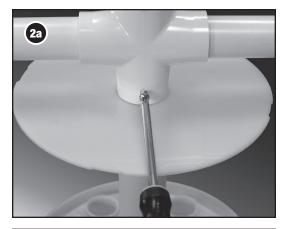

### Step 2: Replace the Handle

Slip the handle onto the one-inch diameter sleeve above the overflow plate, and tighten the stainless steel setscrew to hold the handle in place.