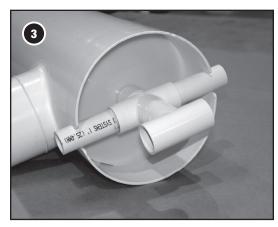

# **Effluent Filter Overflow Plate**

## Assembly Instructions for FT0822-14B-FS0

## **Before You Begin...**

The Effluent Filter Overflow Plate modifies 8-inch Orenco Systems® Biotube® base-inlet effluent filters\* to prevent effluent from bypassing the filter if the filter becomes clogged.

To assemble, you will need a Phillips screwdriver.

#### Step 1: Slip the Overflow Plate onto the Sleeve

Slip the overflow plate onto the one-inch diameter sleeve attached to the coupling.







<sup>\*</sup> Covered by U.S. patents 4,439,323 and 5,492,635

### Step 2: Replace the Handle

Slip the handle onto the one-inch diameter sleeve above the overflow plate, and tighten the stainless steel setscrew to hold the handle in place.

#### Step 3: Replace the Filter in the Housing