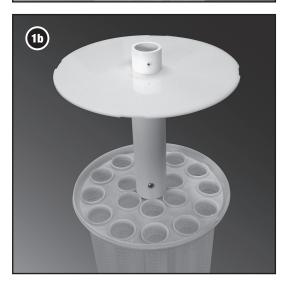

### Step 2: Replace the Handle

Slip the handle onto the one-inch diameter sleeve above the overflow plate, and tighten the stainless steel setscrew to hold the handle in place.