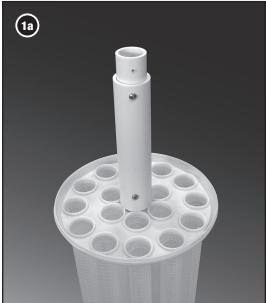

#### Step 1: Slip the Overflow Plate onto the Sleeve

Slip the overflow plate onto the one-inch diameter sleeve attached to the coupling.

<sup>\*</sup> Covered by U.S. patents 4,439,323 and 5,492,635