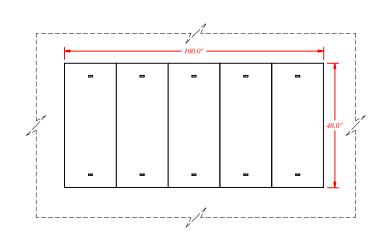

Plan View

Typical Section View

Product Configuration Drawings

**Orence Systems** incorporated Changing the Way the World Does Wastewater

Drawn By: Chris Jordan Scale: **AXRT Driveway Panels** Drawn For: Sheet: System Details Rev: 1.0

Orenco Driveway Panels Panel Lifting Key Hole -Concrete Driveway -Drain Media -AX20 Treatment Unit

Illustrative View

NTS 1 OF 1 Date: 7/16/13

Copyright © 2013 Orenco Systems , Inc.

Approved:

Date Approved: