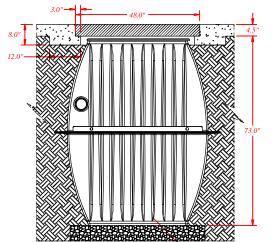

Plan View

Typical Section View

Product Configuration Drawings

**Orence Systems** incorporated Changing the Way the World Does Wastewater

Drawn By: Chris Jordan Scale: **AXRT Driveway Panels** Drawn For: Sheet: System Details Rev: 1.0

Orenco Driveway Panels Panel Lifting Key Hole -Concrete Driveway -Drain Media -AX20 Treatment Unit

Illustrative View

NTS 1 OF 1 Date: 7/16/13

Copyright © 2013 Orenco Systems , Inc.

Approved:

Date Approved: