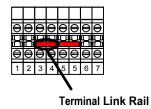

## \* Link Rail Placement

Move the terminal link rail for the desired mode of operation. Do not change the position of any other link rails in the panel.

Control Panel Series: S PT RO

Drawing No.: EDW-FC-S-5