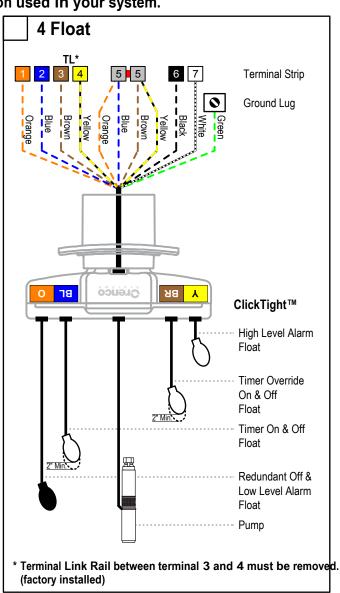

## ClickTight™ Float Wiring Diagram

Check the appropriate box for the float configuration used in your system.

## **Float Types**

**Specs:** contact - normally open differential - no minimum power rating - signal

**Specs:** contact - normally open differential - 2" minimum power rating - signal

Specs: contact - normally closed differential - no minimum power rating - signal