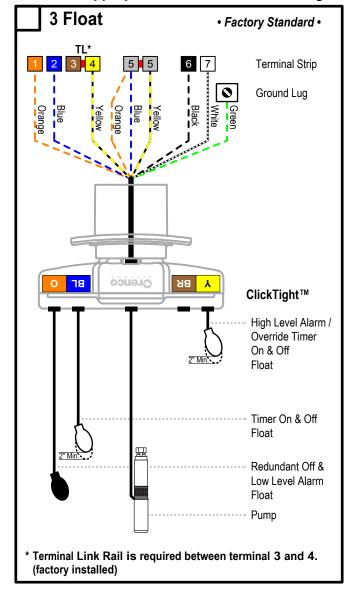

## ClickTight™ Float Wiring Diagram

Check the appropriate box for the float configuration used in your system.

## **Float Types**

**Specs:** contact - normally open differential - no minimum power rating - signal

**Specs:** contact - normally open differential - 2" minimum power rating - signal

Specs: contact - normally closed differential - no minimum power rating - signal